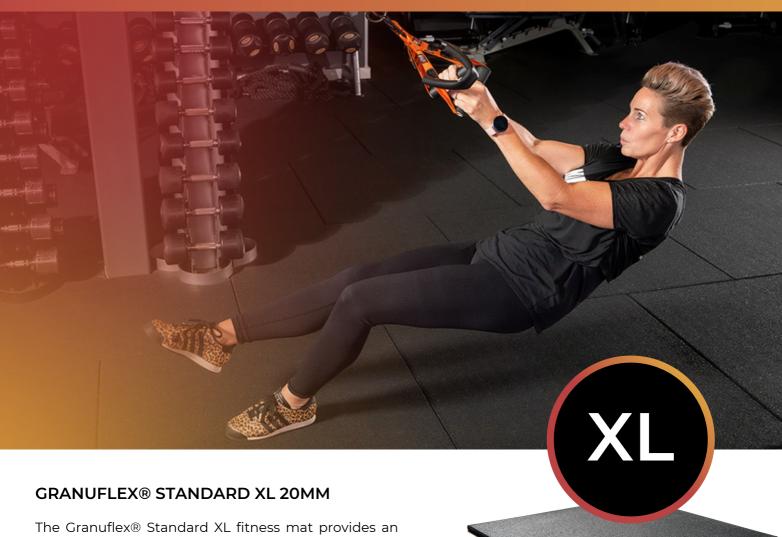

# **PRO FITNESS FLOORING**

optimal balance between damping and stability in fitness rooms where medium-heavy weights and strength equipment are being used. The extra-large size offers fewer seams, providing a sleek look and more flexibility in setting up a firm surface for fitness equipment